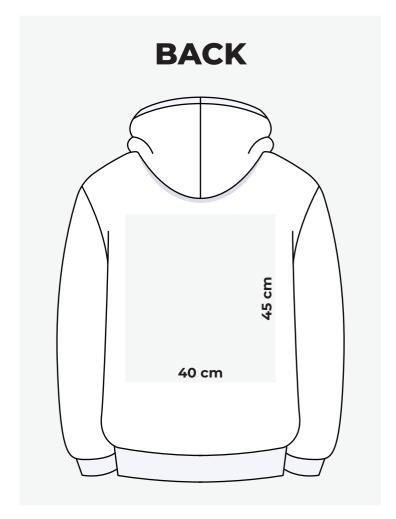

## HOODIE TEMPLATE

INSTRUCTIONS: Insert your artwork into the designated layer labeled "**YOUR DESIGN**" and ensure it is within the printable grey area. Adhere to the print size guidelines provided in the layer labeled "**PRINT SIZE**".

Please be aware that the T-shirt template displayed represents an adult medium size shirt. While it is close to actual size, it may not be entirely precise.