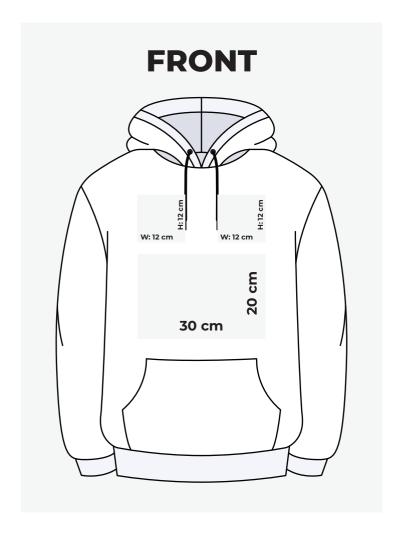

## HOODIE TEMPLATE

INSTRUCTIONS: Insert your artwork into the designated layer labeled "**YOUR DESIGN**" and ensure it is within the printable grey area. Adhere to the print size guidelines provided in the layer labeled "**PRINT SIZE**".

Please be aware that the T-shirt template displayed represents an adult medium size shirt. While it is close to actual size, it may not be entirely precise.