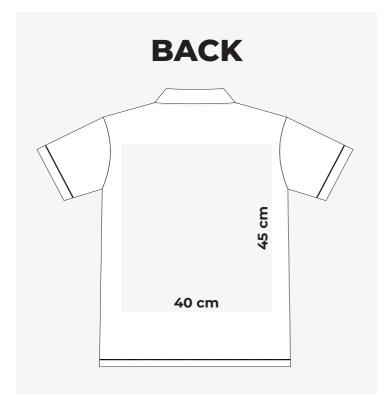

## POLOS TEMPLATE

INSTRUCTIONS: Insert your artwork into the designated layer labeled "**YOUR DESIGN**" and ensure it is within the printable grey area. Adhere to the print size guidelines provided in the layer labeled "**PRINT SIZE**".

Please be aware that the T-shirt template displayed represents an adult medium size shirt. While it is close to actual size, it may not be entirely precise.

<sup>\*</sup> Ensure you carefully review your spelling for accuracy. Verify the sizing of your artwork and logos to guarantee they meet the intended dimensions. Convert all type fonts to outlines to prevent any font-related issues. Clearly specify the garment colors you desire, and also indicate the print colors to ensure accurate reproduction. Attention to these details will contribute to a successful and error-free design process.