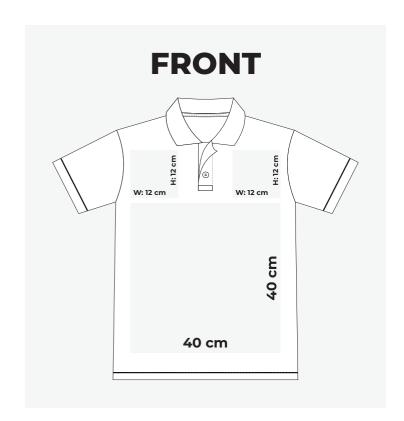

## POLOS TEMPLATE

INSTRUCTIONS: Insert your artwork into the designated layer labeled "**YOUR DESIGN**" and ensure it is within the printable grey area. Adhere to the print size guidelines provided in the layer labeled "**PRINT SIZE**".

Please be aware that the T-shirt template displayed represents an adult medium size shirt. While it is close to actual size, it may not be entirely precise.

<sup>\*</sup> Ensure you carefully review your spelling for accuracy. Verify the sizing of your artwork and logos to guarantee they meet the intended dimensions. Convert all type fonts to outlines to prevent any font-related issues. Clearly specify the garment colors you desire, and also indicate the print colors to ensure accurate reproduction. Attention to these details will contribute to a successful and error-free design process.