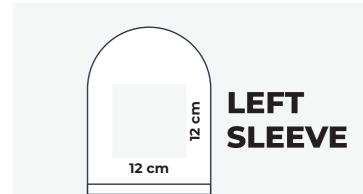

## POLOS TEMPLATE

INSTRUCTIONS: Insert your artwork into the designated layer labeled "**YOUR DESIGN**" and ensure it is within the printable grey area. Adhere to the print size guidelines provided in the layer labeled "**PRINT SIZE**".

Please be aware that the T-shirt template displayed represents an adult medium size shirt. While it is close to actual size, it may not be entirely precise.

<sup>\*</sup> Ensure you carefully review your spelling for accuracy. Verify the sizing of your artwork and logos to guarantee they meet the intended dimensions. Convert all type fonts to outlines to prevent any font-related issues. Clearly specify the garment colors you desire, and also indicate the print colors to ensure accurate reproduction. Attention to these details will contribute to a successful and error-free design process.