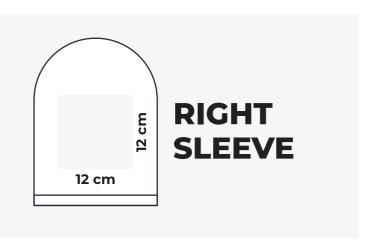

## POLOS TEMPLATE

INSTRUCTIONS: Insert your artwork into the designated layer labeled "**YOUR DESIGN**" and ensure it is within the printable grey area. Adhere to the print size guidelines provided in the layer labeled "**PRINT SIZE**".

Please be aware that the T-shirt template displayed represents an adult medium size shirt. While it is close to actual size, it may not be entirely precise.

<sup>\*</sup> Ensure you carefully review your spelling for accuracy. Verify the sizing of your artwork and logos to guarantee they meet the intended dimensions. Convert all type fonts to outlines to prevent any font-related issues. Clearly specify the garment colors you desire, and also indicate the print colors to ensure accurate reproduction. Attention to these details will contribute to a successful and error-free design process.