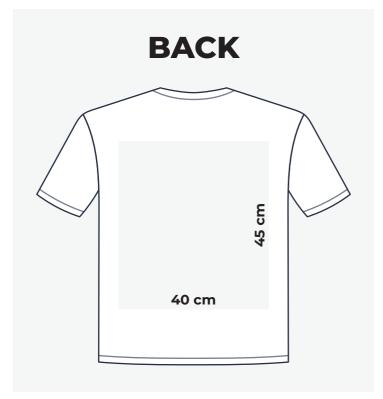

## T-SHIRT TEMPLATE

INSTRUCTIONS: Insert your artwork into the designated layer labeled "**YOUR DESIGN**" and ensure it is within the printable grey area. Adhere to the print size guidelines provided in the layer labeled "**PRINT SIZE**".

Please be aware that the T-shirt template displayed represents an adult medium size shirt. While it is close to actual size, it may not be entirely precise.

<sup>\*</sup> Ensure you carefully review your spelling for accuracy. Verify the sizing of your artwork and logos to guarantee they meet the intended dimensions. Convert all type fonts to outlines to prevent any font-related issues. Clearly specify the garment colors you desire, and also indicate the print colors to ensure accurate reproduction. Attention to these details will contribute to a successful and error-free design process.