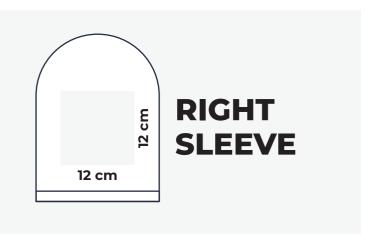

## T-SHIRT TEMPLATE

INSTRUCTIONS: Insert your artwork into the designated layer labeled "**YOUR DESIGN**" and ensure it is within the printable grey area. Adhere to the print size guidelines provided in the layer labeled "**PRINT SIZE**".

Please be aware that the T-shirt template displayed represents an adult medium size shirt. While it is close to actual size, it may not be entirely precise.

<sup>\*</sup> Ensure you carefully review your spelling for accuracy. Verify the sizing of your artwork and logos to guarantee they meet the intended dimensions. Convert all type fonts to outlines to prevent any font-related issues. Clearly specify the garment colors you desire, and also indicate the print colors to ensure accurate reproduction. Attention to these details will contribute to a successful and error-free design process.