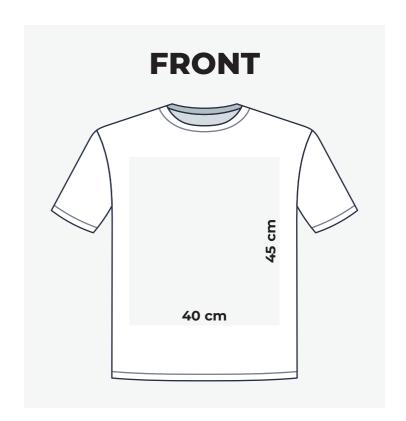

## T-SHIRT TEMPLATE

INSTRUCTIONS: Insert your artwork into the designated layer labeled "**YOUR DESIGN**" and ensure it is within the printable grey area. Adhere to the print size guidelines provided in the layer labeled "**PRINT SIZE**".

Please be aware that the T-shirt template displayed represents an adult medium size shirt. While it is close to actual size, it may not be entirely precise.

<sup>\*</sup> Ensure you carefully review your spelling for accuracy. Verify the sizing of your artwork and logos to guarantee they meet the intended dimensions. Convert all type fonts to outlines to prevent any font-related issues. Clearly specify the garment colors you desire, and also indicate the print colors to ensure accurate reproduction. Attention to these details will contribute to a successful and error-free design process.