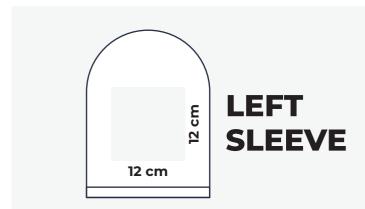

## T-SHIRT TEMPLATE

INSTRUCTIONS: Insert your artwork into the designated layer labeled "**YOUR DESIGN**" and ensure it is within the printable grey area. Adhere to the print size guidelines provided in the layer labeled "**PRINT SIZE**".

Please be aware that the T-shirt template displayed represents an adult medium size shirt. While it is close to actual size, it may not be entirely precise.

<sup>\*</sup> Ensure you carefully review your spelling for accuracy. Verify the sizing of your artwork and logos to guarantee they meet the intended dimensions. Convert all type fonts to outlines to prevent any font-related issues. Clearly specify the garment colors you desire, and also indicate the print colors to ensure accurate reproduction. Attention to these details will contribute to a successful and error-free design process.